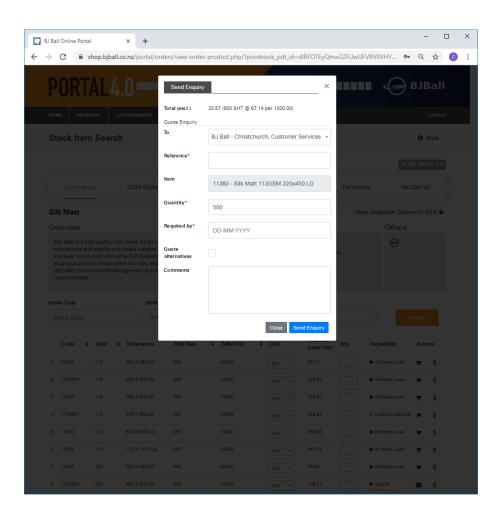

ty<br>In Stock Local<br>In Stock Local<br>In Stock Local<br>In Stock Local | Actions<br>E<br>E<br>E<br>E | \$<br>\$<br>\$<br>\$<br>\$ |

Select the item brand you require.

From this screen select the item you need to order and enter the required quantity in the *QTY* field and select

Search for product items using the item code gsm, dimensions or finish.

the availability of each item is displayed as: In Stock Local – stock is available in your region's warehouse. Delivery is typically the next business day.

In Stock National – stock is available but from a warehouse in another region. Delivery is typically 3-4 days. Additional freight charges may apply.

**Enquire** – stock is not available but it could be that it has only just arrived and is not on our system, or it is on reserve.





# From the ordering screen it is possible to send a quote request.

| Qty  | Availability   | Actio | ons |
|------|----------------|-------|-----|
| 1000 | In Stock Local | +     | \$  |

Select the action: \$

Your enquiry will be sent to the customer services team in your region.





From the ordering screen it is possible to send a message inquiring about any items that are not currently available.



Your enquiry will be sent to the customer services team in your region.



| Ball Online Port                                       | tal × +<br>shop.bjball.co.nz/portal/orders                                 | /detail-orders.php/?&re                                        | ferer=https% | 3A%2F%2Fshop.bibal             | Lco.nz%2Eportal%2 | -<br>