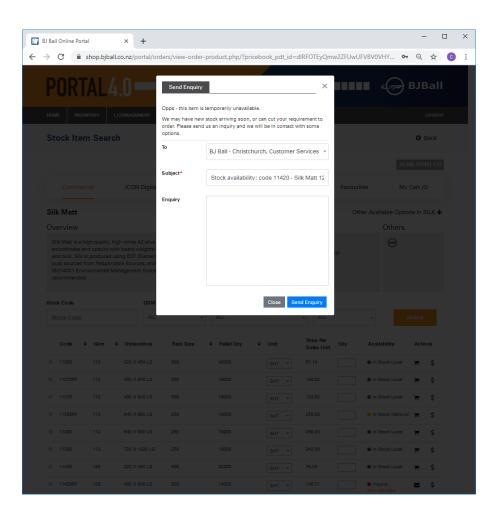

arch for product items using the item code gsm, dimensions or finish.

the availability of each item is displayed as: In Stock Local – stock is available in your region's warehouse. Delivery is typically the next business day.

In Stock National – stock is available but from a warehouse in another region. Delivery is typically 3-4 days. Additional freight charges may apply.

**Enquire** – stock is not available but it could be that it has only just arrived and is not on our system, or it is on reserve.





# From the ordering screen it is possible to send a quote request.

| Qty  | Availability   | Actio | ons |
|------|----------------|-------|-----|
| 1000 | In Stock Local | +     | \$  |

Select the action: \$

Your enquiry will be sent to the customer services team in your region.





From the ordering screen it is possible to send a message inquiring about any items that are not currently available.



Your enquiry will be sent to the customer services team in your region.



| Ball Online Port                                       | tal × +<br>shop.bjball.co.nz/portal/orders                                 | /detail-orders.php/?&re                                        | ferer=https% | 3A%2F%2Fshop.bibal             | Lco.nz%2Eportal%2 | -<br>                                                                    | • ×  |
|--------------------------------------------------------|----------------------------------------------------------------------------|----------------------------------------------------------------|--------------|--------------------------------|---