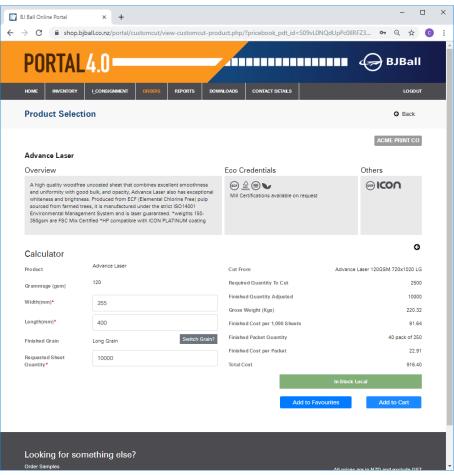

#### THE **ORDERS** SCREEN – SHOP FOR PAPER

To create a new order, select 'Add new order'.

Then choose 'Shop for Paper'.

At the next screen there are a number of methods used to categorize items into useful groups to help you find them.

- Commercial: products found in our price book
- ICON Digital Media: products designed specifically for digital printing
- Held: products we are storing on your behalf
- JIT: products you have committed to purchase on special terms
- **Custom**: products not in our price book but available specifically for you
- Favourites: products you commonly use and want quick access to
- My Cart: products you have added to an order